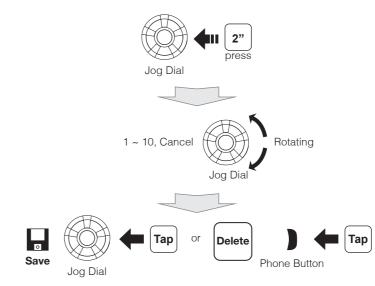

### Radio Save or Delete Preset

Radio Move to Preset Station

Phone Button

A full version of the manual is downloadable at www.sena.com.

Sena Technologies, Inc.

www.sena.com Customer Support : support.sena.com Tel: 408-300-9797 E-mail: support@sena.com