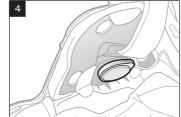

## 20S Quick Start Guide





mouth



# Power On/Off Jog Dial 1"

Phone

Button







\_

|                        | 🗲 🗭 Тар    |
|------------------------|------------|
| Ambient Mode<br>Button | Double Tap |

press

Bluetooth Pairing Phone, MP3 and GPS

Select Sena 20S

# Installation





#### **Button Operation**

Microphone Direction

fin —

Tap Tapping











3

#### **Mobile Phone**





Phone Button Answer



🗲 🕇 Tap

End

Phone Button





Voice Dial

Phone Button





Speed Dial





Reject





Jog Dial



Call Transfer

**4**II 2" press



press





**Configuration Menu** 



There is Universal Intercom Pairing in the Configuration Menu.



### Radio Save or Delete Preset





Radio Move to Preset Station



Phone Button

A full version of the manual is downloadable at www.sena.com.

Sena Technologies, Inc.