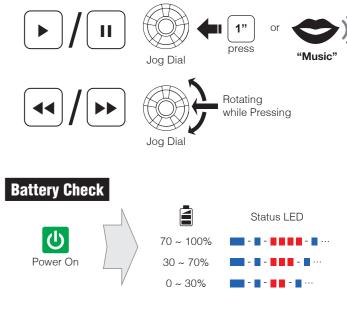

#### **Button Operation**

Microphone Direction

fin —

Tap Tapping

3

#### **Mobile Phone**

Phone Button Answer

🗲 🕇 Tap

End

Phone Button

Voice Dial

Phone Button

Speed Dial