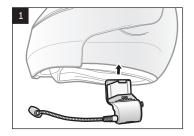

## 20S Quick Start Guide





mouth



# Power On/Off Jog Dial 1"

Phone

Button







\_

|                        | 🗲 🗭 Тар    |
|------------------------|------------|
| Ambient Mode<br>Button | Double Tap |

press

Bluetooth Pairing Phone, MP3 and GPS

Select Sena 20S

# Installation





#### **Button Operation**

Microphone Direction

fin —

Tap Tapping











3

#### **Mobile Phone**





Phone Button Answer



🗲 🕇 Tap

End

Phone Button





Voice Dial

Phone Button





Speed Dial





Reject





Jog Dial



Call Transfer

**4**II 2" press



press





**Configuration Menu** 



There is Universal Intercom Pairing in the Configuration Menu.



### Radio Save or Delete Preset





Radio Move to Preset Station



Phone Button

A full version of the manual is downloadable at www.sena.com.

Sena Technologies, Inc.



www.sena.com Customer Support : support.sena.com Tel: 408-300-9797 E-mail: support@sena.com

 $\frown$ 

"FM Radio"

Double Tap

Rotating

while Pressing