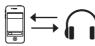

# Power On/Off Jog Dial 1"

Phone

Button

\_

|                        | 🗲 🗭 Тар    |
|------------------------|------------|
| Ambient Mode<br>Button | Double Tap |

press

Bluetooth Pairing Phone, MP3 and GPS

Select Sena 20S