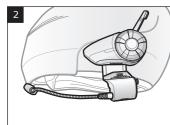

## 20S Quick Start Guide





mouth



# Power On/Off Jog Dial 1"

Phone

Button







\_

|                        | 🗲 🗭 Тар    |
|------------------------|------------|
| Ambient Mode<br>Button | Double Tap |

press

Bluetooth Pairing Phone, MP3 and GPS

Select Sena 20S

# Installation





#### **Button Operation**

Microphone Direction

fin —

Tap Tapping











3

#### **Mobile Phone**





Phone Button Answer



🗲 🕇 Tap

End

Phone Button





Voice Dial

Phone Button





Speed Dial





Reject





Jog Dial



Call Transfer

**4**II 2" press



press





**Configuration Menu** 



There is Universal Intercom Pairing in the Configuration Menu.



### Radio Save or Delete Preset





Radio Move to Preset Station



Phone Button

A full version of the manual is downloadable at www.sena.com.

Sena Technologies, Inc.



www.sena.com Customer Support : support.sena.com Tel: 408-300-9797 E-mail: support@sena.com

 $\frown$ 

"FM Radio"

Double Tap

Rotating

while Pressing