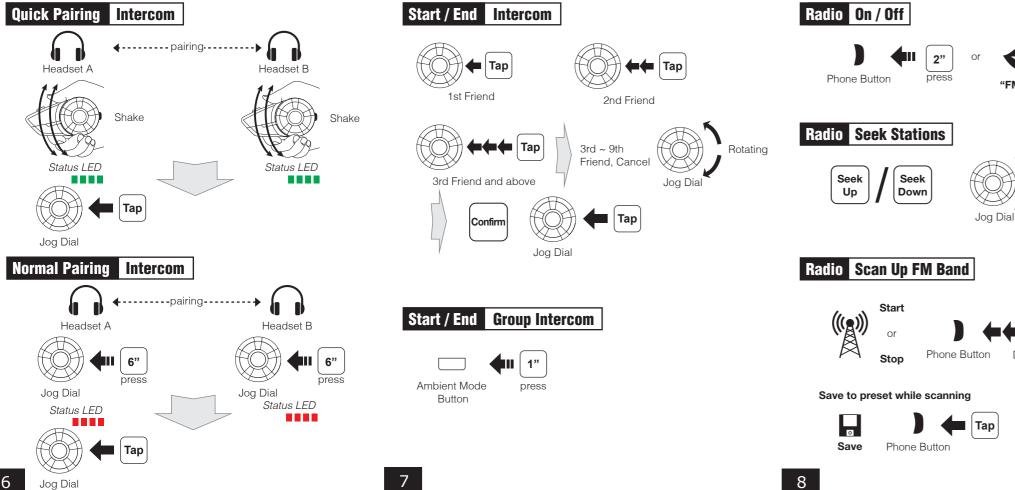

Reject

Jog Dial

Call Transfer

**4**II 2" press

press

**Configuration Menu** 

There is Universal Intercom Pairing in the Configuration Menu.

### Radio Save or Delete Preset

Radio Move to Preset Station

Phone Button

A full version of the manual is downloadable at www.sena.com.

Sena Technologies, Inc.

www.sena.com Customer Support : support.sena.com Tel: 408-300-9797 E-mail: support@sena.com

 $\frown$ 

"FM Radio"

Double Tap

Rotating

while Pressing