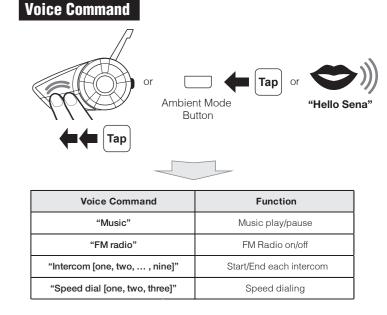

## 20S Quick Start Guide





mouth



# Power On/Off Jog Dial 1"

Phone

Button







\_

|                        | 🗲 🗭 Тар    |
|------------------------|------------|
| Ambient Mode<br>Button | Double Tap |

press

Bluetooth Pairing Phone, MP3 and GPS

Select Sena 20S

# Installation





#### **Button Operation**

Microphone Direction

fin —

Tap Tapping











3

#### **Mobile Phone**





Phone Button Answer



🗲 🕇 Tap

End

Phone Button





Voice Dial

Phone Button





Speed Dial





Reject





Jog Dial



Call Transfer

**4**II 2" press



press





**Configuration Menu** 



There is Universal Intercom Pairing in the Configuration Menu.



### Radio Save or Delete Preset





Radio Move to Preset Station



Phone Button

A full version of the manual is downloadable at www.sena.com.

Sena Technologies, Inc.



www.sena.com Customer Support : support.sena.com Tel: 408-300-9797 E-mail: support@sena.com

 $\frown$ 

"FM Radio"

Double Tap

Rotating

while Pressing