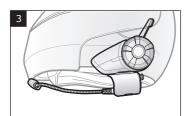

## 20S Quick Start Guide





mouth



# Power On/Off Jog Dial 1"

Phone

Button







\_

|                        | 🗲 🗭 Тар    |
|------------------------|------------|
| Ambient Mode<br>Button | Double Tap |

press

Bluetooth Pairing Phone, MP3 and GPS

Select Sena 20S

# Installation





#### **Button Operation**

Microphone Direction

fin —

Tap Tapping











3

#### **Mobile Phone**





Phone Button Answer



🗲 🕇 Tap

End

Phone Button





Voice Dial

Phone Button





Speed Dial





Reject





Jog Dial



Call Transfer

**4**II 2" press



press





**Configuration Menu** 



There is Universal Intercom Pairing in the Configuration Menu.



### Radio Save or Delete Preset





Radio Move to Preset Station



Phone Button

A full version of the manual is downloadable at www.sena.com.

Sena Technolog