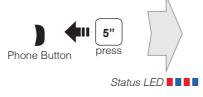

# Power On/Off Jog Dial 1"

Phone

Button

\_

|                        | 🗲 🗭 Тар    |
|------------------------|------------|
| Ambient Mode<br>Button | Double Tap |

press

Bluetooth Pairing Phone, MP3 and GPS

Select Sena 20S

#### **Mobile Phone**

Phone Button Answer

🗲 🕇 Tap

End

Phone Button

Voice Dial

Phone Button

Speed Dial

Reject

Jog Dial

Call Transfer

**4**II 2" press

press

**Configuration Menu** 

There is Universal Intercom Pairing in the Configuration Menu.