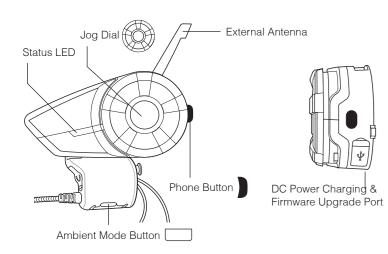

## 20S Quick Start Guide





mouth



# Power On/Off Jog Dial 1"

Phone

Button







\_

|                        | 🗲 🗭 Тар    |
|------------------------|------------|
| Ambient Mode<br>Button | Double Tap |

press

Bluetooth Pairing Phone, MP3 and GPS

Select Sena 20S

# Installation





#### **Button Operation**

Microphone Direction

fin —

Tap Tapping











3

#### **Mobile Phone**





Phone Button Answer



🗲 🕇 Tap

End

Phone Button





Voice Dial

Phone Button





Speed Dial





Reject





Jog Dial



Call Transfer

**4**II 2" press



press





**Configuration Menu** 



There is Universal Intercom Pairing in the Configuration Menu.



### Radio Save or Delete Preset





Radio Move to Preset Station



Phone Button

A full version of the manual is downloadable at www.sena.com.

Sena Technol