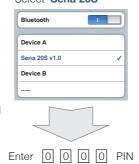

# Power On/Off Jog Dial 1"

Phone

Button

\_

|                        | 🗲 🗭 Тар    |
|------------------------|------------|
| Ambient Mode<br>Button | Double Tap |

press

Bluetooth Pairing Phone, MP3 and GPS

Select Sena 20S